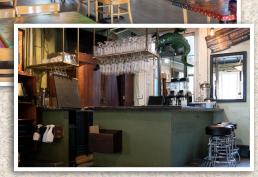

Echoupitoulas

Capacity: 363 sqft

**Event Style:** Seated – 30 Reception – 35 Theatre – 35

### **Amenities:**

- High Definition Televisions
- Close Proximity to Restrooms
- Available combination room with La Fourche (doubling space)

La Fourche

Capacity: 396 sqft Event Style: Seated – 30 Reception – 35 Theatre – 35 Amenities:

Balcony Access

•Overlooking Courtyard

- Available combination room with Tchoupitoulas (doubling space)
- Close proximity to restrooms
- High definition Televisions