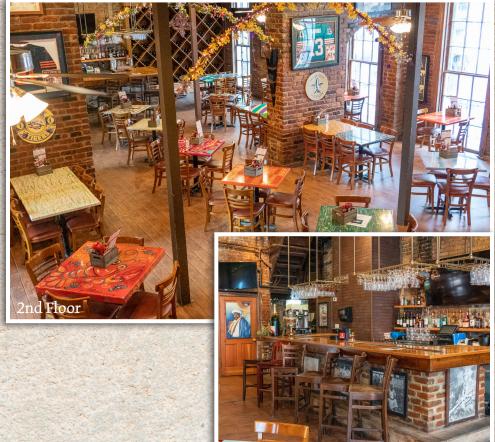

# La Boheme

Capacity: 608 sqft Event Style:

Seated – 50 Reception – 55 Theatre – 55

Amenities: • High Definition Televisions • Colorful Decor Street View of Conti &

•Street View of Conti & Bourbon

•Wide-Open Space

Capacity: 825 sqft Event Style: Seated – 60 Reception – 65

# **Amenities:**

- Outdoor Space
- Close Proximity to Restrooms
- Mist Fans (upon request)