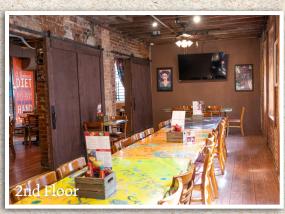

# La Boheme

Capacity: 608 sqft Event Style:

Seated – 50 Reception – 55 Theatre – 55

Amenities: • High Definition Televisions • Colorful Decor Street View of Conti &

•Street View of Conti & Bourbon

•Wide-Open Space