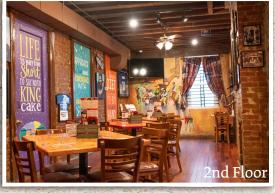

# La Boheme

Capacity: 608 sqft Event Style:

Seated – 50 Reception – 55 Theatre – 55

Amenities: • High Definition Televisions • Colorful Decor Street View of Conti &

•Street View of Conti & Bourbon

•Wide-Open Space