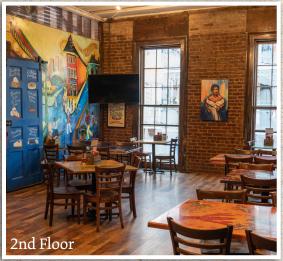

# La Boheme

Capacity: 608 sqft Event Style:

Seated – 50 Reception – 55 Theatre – 55

Amenities: • High Definition Televisions • Colorful Decor Street View of Conti &

•Street View of Conti & Bourbon

•Wide-Open Space