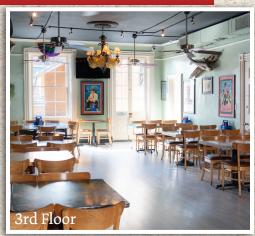

e)
- Close proximity to restrooms
- High definition Televisions





# La Boheme



Capacity: 608 sqft Event Style:

Seated – 50 Reception – 55 Theatre – 55

Amenities: • High Definition Televisions • Colorful Decor Street View of Conti &

•Street View of Conti & Bourbon

•Wide-Open Space



Capacity: 825 sqft Event Style: Seated – 60 Reception – 65

# **Amenities:**

- Outdoor Space
- Close Proximity to Restrooms
- Mist Fans (upon request)

# OCEANA events

#### Memorable. Delectable. Unique.

Royal

Capacity: 690 sqft

**Event Style:** Seated – 60 Reception – 80 Theatre – 77

#### **Amenities:**

- Private Bar
- Bourbon Street Balcony Access
- Private Audio System
- Private Bathrooms
- High Definition Televisions

Royal & Mardi Gras Rooms are located at our 205 Bourbon Street location.





Mardi Gras

Capacity: 690 sqft

**Event Style:** Seated – 60 Reception – 80 Theatre – 70

# Amenities:

- Private Bar
- Bourbon Street Balcony Access
- Private Audio System
- Private Bathrooms
- High Definition Televisions





## Capacity: 1550 sqft

**Event Style:** Seated – 90 Reception – 120

#### **Amenities:**

- Balcony View Overlooking Courtyard
- Private Restroom
- Private Bar

- Semi-Private
   Staircase
- View of Conti Street
- High Definition Televisions





Located in the Heart of the French Quarter, on the corner of Bourbon & Conti!

739 CONTI STREET · NEW ORLEANS WWW.OCEANAGRILL.COM

For more information, call 504.525.3661
 or email events@oceanagrill.com -